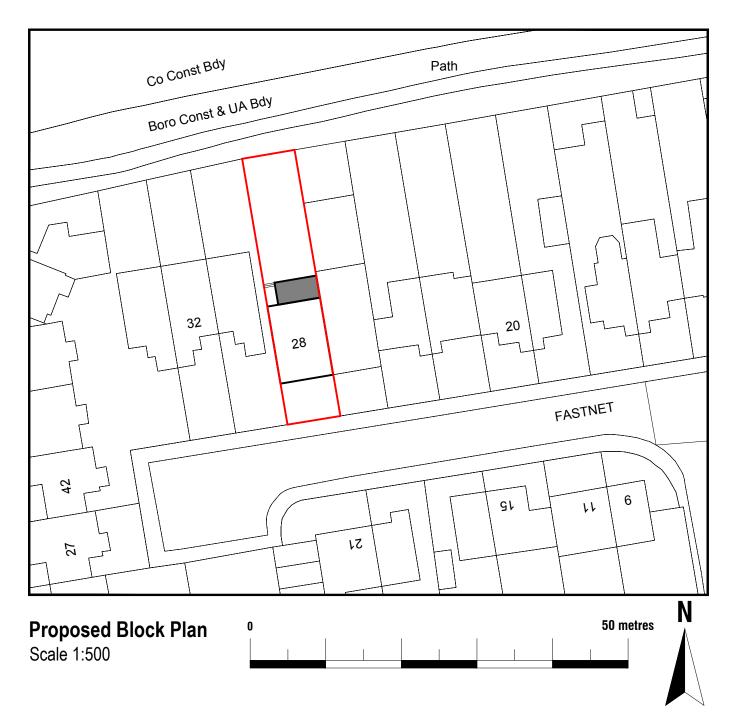

|   | Drawn by: |
|---|-----------|
|   | FD        |
| • |           |
|   |           |

| Project:            | Date:             | No.:    |
|---------------------|-------------------|---------|
| 28 Fastnet, SS2 6TX | 13.08.2021        | 21-0656 |
|                     | Scale @ A3:       | Rev:    |
| Drawing Title:      | 1:500             | E       |
| EXISTING BLOCK PLAN | Issue:            | Page:   |
| PROPOSED BLOCK PLAN | PLANNING DRAWINGS | D02     |