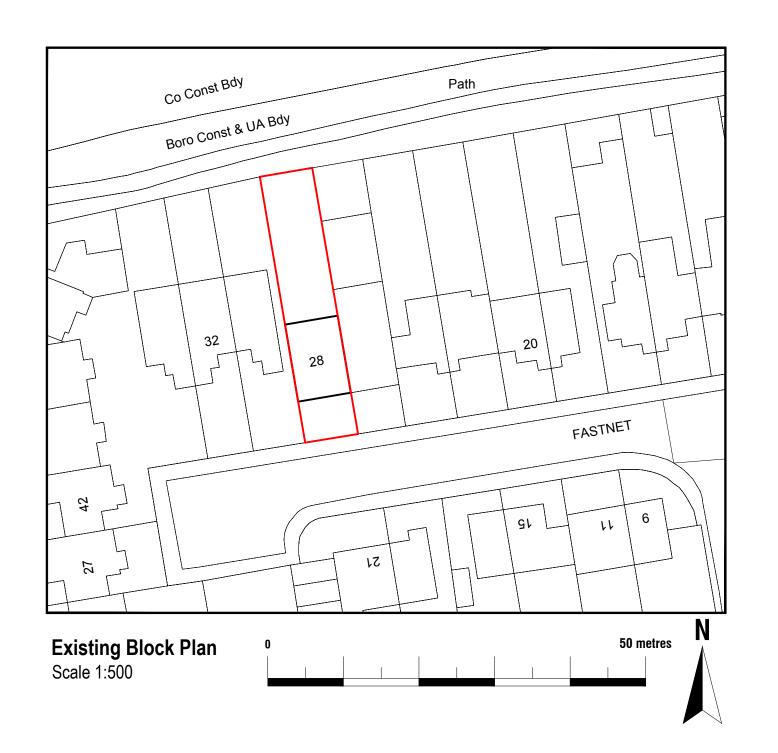

|   | Drawn by: |
|---|-----------|
|   | FD        |
| • |           |
|   |           |

| Project:            | Date:             | No.:    |
|---------------------|-------------------|---------|
| 28 Fastnet, SS2 6TX | 13.08.2021        | 21-0656 |
|                     | Scale @ A3:       | Rev:    |
| Drawing Title:      | 1:500             | E       |
| EXISTING BLOCK PLAN | Issue:            | Page:   |
| PROPOSED BLOCK PLAN | PLANNING DRAWINGS | D02     |